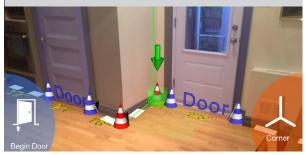

# RoomScan & RoomScan Pro

## App overview

#### Compatible with Bosch Professional & Bosch DIY measuring tools

© Copyright 2017 Locometric Ltd

#### SYSTEM COMPATIBILITY & INFORMATIONS

iOS 7.0 or later

Apple: iPhone, iPad and iPod Touch 6th generation

Free/paid-for licence

Offers in-app purchases

#### What is it about?

#### **KEY FEATURES**

Touch your phone against each wall

RoomScan automatically draws your floor plan

Use your BOSCH laser measure to input precise wall lengths

Connect rooms, add floor plan symbols

Save, send or export your plan in a range of formats