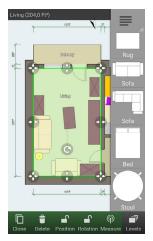

# Measuresquare 2 🗰

#### What is it about?

| KEY FEATURES                                               |  |
|------------------------------------------------------------|--|
| Estimate all flooring types, add-ons, and labour           |  |
| Measure efficiently with Bluetooth laser meter             |  |
| Assign and configure products instantly                    |  |
| Generate seam diagrams, cut sheets, and quotes on the spot |  |