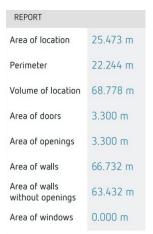

# **KEY FEATURES** Flexible and precise multi-level floor plan editor 3D tour view available Measured values can be directly applied to walls and symbols Supports metric and imperial unit systems Room area and perimeter, wall area, symbol count calculation