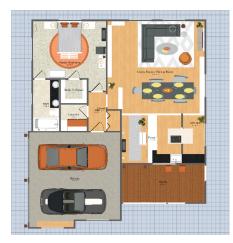

# OrthoGraph I 😐

## App overview

© Copyright OrthoGraph Kft. 2017

#### **SYSTEM COMPATIBILITY & INFORMATIONS**

iOS 8.0/Android 4.4 or later

Apple: iPhone, iPad and iPod Touch

Android: Smartphones and tablets

Free version/paid-for licence

#### What is it about?

#### **KEY FEATURES**

Create precise floor plans using your mobile device

Draw rooms in seconds

Measure walls openings and diagonals

Get instant calculations

Use 100+ BIM models

Export ready to use projects in .DXF, .IFC, .PDF, .XLSX, .JPEG