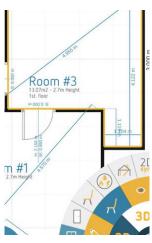

## What is it about?

# **KEY FEATURES** Flexible and precise multi-level floor plan editor 3D tour view available Measured values can be directly applied to walls and symbols Supports metric and imperial unit systems Room area and perimeter, wall area, symbol count calculation