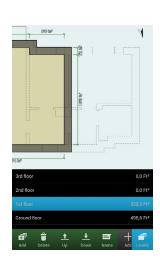

# Floor Plan Creator 🏠

# App overview

© Marcin Lewandowski

## SYSTEM COMPATIBILITY & INFORMATIONS Android 2.3 or later Android: Smartphones and tablets

Free licence

Offers in-app purchases

## What is it about?

# **KEY FEATURES** Flexible and precise multi-level floor plan editor 3D tour view available Measured values can be directly applied to walls and symbols Supports metric and imperial unit systems Room area and perimeter, wall area, symbol count calculation