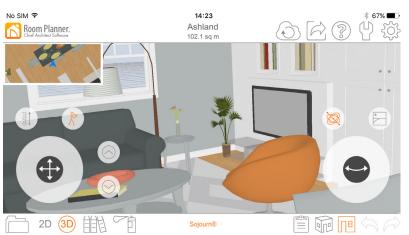

# Room Planner 🔼

## App overview

© Copyright 2016 Chief Architect Software

#### **SYSTEM COMPATIBILITY & INFORMATIONS**

iOS 7.0/Android 4.4 or later

Apple: iPhone and iPad

Android: Smartphones and tablets

Paid-for licence

Offers in-app purchases

#### What is it about?

#### **KEY FEATURES**

Create realistic floor plans and 3D models in minutes

Arrange rooms, furniture, cabinets, windows, doors & more

Choose form a catalog of hundreds of items

Capture as-built field measurements with laser measuring