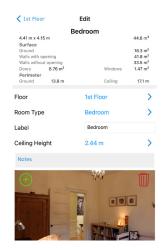

# Floor Plan Creator 🏠

# App overview

© Marcin Lewandowski

## SYSTEM COMPATIBILITY & INFORMATIONS Android 2.3 or later Android: Smartphones and tablets

Free licence

Offers in-app purchases

## What is it about?

# **KEY FEATURES** Flexible and precise multi-level floor plan editor 3D tour view available Measured values can be directly applied to walls and symbols Supports metric and imperial unit systems Room area and perimeter, wall area, symbol count calculation