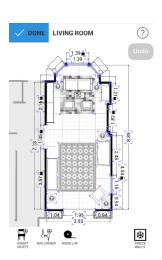

# Magicplan 🗂

## App overview

Compatible with Bosch Professional & Bosch DIY measuring tools

© Copyright Sensopia Inc. 2017

#### SYSTEM COMPATIBILITY & INFORMATIONS

iOS 7.0/Android 4.0 or later

Apple: iPhone, iPad

Android: Available for Android devices with gyroscope

Free licence

Other pricing models for on-demand, standard subscriptions and business subscriptions

#### What is it about?

#### **KEY FEATURES**

Floor plan creation simply by taking pictures

Floor plan adjustments and furnishing with a single taps

Damage survey through annotated photos

Over 1000 objects and/or customised objects can be added