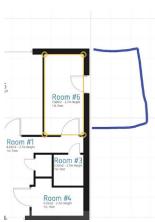

# **KEY FEATURES** Flexible and precise multi-level floor plan editor 3D tour view available Measured values can be directly applied to walls and symbols Supports metric and imperial unit systems Room area and perimeter, wall area, symbol count calculation